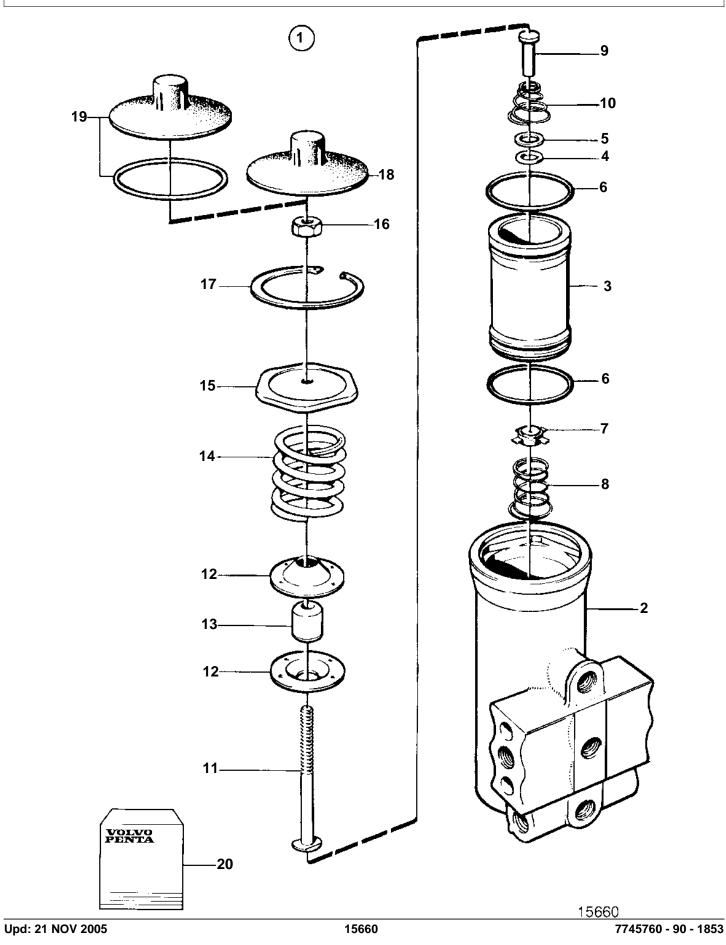

## Regulator, Components: 1505047

| REF        | PART NO. | QTY | DESCRIPTION                         | NOTES                                                                  |
|------------|----------|-----|-------------------------------------|------------------------------------------------------------------------|
| <b>KEF</b> | 1505047  | 1   | Regulator                           | <br>Replaced by regulator 3944252 and 2 ea spacer washer 946048.       |
|            | 1000011  |     |                                     |                                                                        |
| 2          |          | 1   | Housing                             |                                                                        |
| 3          |          | 1   | Piston                              |                                                                        |
| 4          |          | 1   | • • O-ring                          | <br>Included in repair kit 3830711.                                    |
| 5          |          | 1   | • • Washer                          | <br>Included in repair kit 2020711                                     |
| 6<br>7     |          | 2   | O-ring     Valve washer             | <br>Included in repair kit 3830711.<br>Included in repair kit 3830711. |
| 8          |          | 1   | Spring                              | Included in repair kit 3830711.                                        |
| 9          |          | 1   | Valve                               | Included in repair kit 3830711.                                        |
| 10         |          | 1   | Spring                              | Included in repair kit 3830711.                                        |
| 11         |          | 1   | <ul> <li>Adjusting screw</li> </ul> |                                                                        |
| 12         |          | 2   | • Seat                              |                                                                        |
| 13         |          | 1   | Spacer sleeve                       |                                                                        |
| 14<br>15   |          | 1   | Spring     Seat                     |                                                                        |
| 16         | 955833   | 1   | • Nut                               |                                                                        |
| 17         | 333033   | 1   | Snap ring                           | <br>Included in repair kit 3830711.                                    |
| 18         |          | 1   | • Cover                             | Included in repair kit 3830711.                                        |
| 19         | 271252   | 1   | Sealing kit                         |                                                                        |
| 20         | 6645225  | 1   | Repair kit                          |                                                                        |
|            |          |     |                                     |                                                                        |
|            |          |     |                                     |                                                                        |
|            |          |     |                                     |                                                                        |
|            |          |     |                                     |                                                                        |
|            |          |     |                                     |                                                                        |
|            |          |     |                                     |                                                                        |
|            |          |     |                                     |                                                                        |
|            |          |     |                                     |                                                                        |
|            |          |     |                                     |                                                                        |
|            |          |     |                                     |                                                                        |
|            |          |     |                                     |                                                                        |
|            |          |     |                                     |                                                                        |
|            |          |     |                                     |                                                                        |
|            |          |     |                                     |                                                                        |
|            |          |     |                                     |                                                                        |
|            |          |     |                                     |                                                                        |
|            |          |     |                                     |                                                                        |
|            |          |     |                                     |                                                                        |
|            |          |     |                                     |                                                                        |
|            |          |     |                                     |                                                                        |
|            |          |     |                                     |                                                                        |
|            |          |     |                                     |                                                                        |
|            |          |     |                                     |                                                                        |
|            |          |     |                                     |                                                                        |
|            |          |     |                                     |                                                                        |
|            |          |     |                                     |                                                                        |
|            |          |     |                                     |                                                                        |
|            |          |     |                                     |                                                                        |
|            |          |     |                                     |                                                                        |
|            |          |     |                                     |                                                                        |
|            |          |     |                                     |                                                                        |
|            |          |     |                                     |                                                                        |
|            |          |     |                                     |                                                                        |
|            |          |     |                                     |                                                                        |
|            |          |     |                                     |                                                                        |
|            |          |     |                                     |                                                                        |
|            |          |     |                                     |                                                                        |
|            |          |     |                                     |                                                                        |
|            |          |     |                                     |                                                                        |
|            |          | 1   | 1                                   |                                                                        |